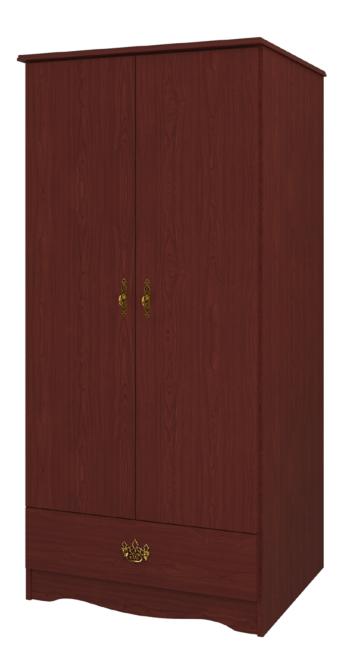

## beaufort Double Wardrobe 1 Drawer, 2 Doors

Kwalu's Beaufort Collection delivers a traditional casegood to senior living environments. The gently radiused corners, overlay door and drawer design and OG edging contribute to a sense of refinement and classic elegance your residents will appreciate.

Model: BEWR12 34.5W 23.75D 71H