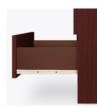

Drawers

dowel and mechanical may be attached at fasteners for additional ADA height of 48" from strength. 100lb static and the floor. dynamic load Euro Drawer Slides allow for easy opening and closing.

**Clothes Rod** 

Are constructed with both Standard clothing rod

Hardware

Choose from dozens of hardware styles, including ADA compliant options.

Other Wardrobe Styles

Beaufort wardrobes include a number of Single and Double styles.