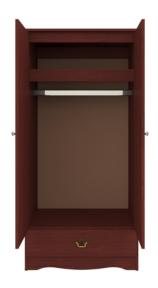

Drawers

dowel and mechanical may be attached at fasteners for additional ADA height of 48" from strength. 100lb static and the floor. dynamic load Euro Drawer Slides allow for easy opening and closing.

**Clothes Rod** 

Are constructed with both Standard clothing rod

Hardware

Choose from dozens of hardware styles, including ADA compliant options.

Other Wardrobe Styles

Beaufort wardrobes include a number of Single and Double styles.